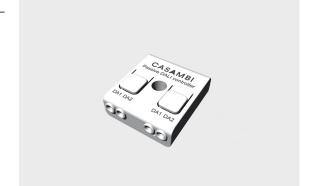

## DESCRIPTION

Interface Casambi to DALI without DALI power - 9,5-22,5Vdc 5mA powered from the DALI bus.

BR-CBU-DCS is a Bluetooth controllable, Casambi enabled DALI controller. CBU-DCS does not have its own power supply. Instead, it is powered directly from a DALI bus.

BR-CBU-DCS has two sets of connectors. These connectors are internally connected in parallel with each other. This way the DALI bus can be routed through the product for easy installation.