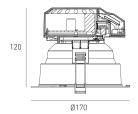

pecting the objects original colours. With a white finish and an easy and quick mounting way, CAROLINE range is presented as a quality solution when replacing downlights with traditional light sources or already outdated LED technology. Depending on the wattage, these light fittings may have between 1.200 and 3.438 lumens and a 60° or 90° beam angle, technical features suitable for lighting commercial spaces, such as apparel stores, art galleries, libraries, restaurants, coffee shops, supermarkets, etc. These luminaires are available in colour temperatures 3000K and 4000K, are compatible with emergency kit and have a 5 Year Warranty.

MOUNTING TYPE Recessed LIGHT DISTRIBUTION Direct

POWER SUPPLY 220-230V / 50-60 Hz

WARRANTY 5 Years FINISHING White ON/OFF CONTROL



## TECHNICAL DRAWING





## **LED FEATURES**

UP TO 112 lm/W **LUMINOUS EFFICIENCY** CRI→80 CRI 50.000 Hours LIFESPAN STEPS MACADAM 4 Steps MacAdam **LUMEN MAINTENANCE** L70/B50 PHOTOBIOLOGICAL RISK RG1

## **ICONOGRAPHY**

























| CHI-00 |     |    |           |              |            |            |              |             |                 |  |  |  |
|--------|-----|----|-----------|--------------|------------|------------|--------------|-------------|-----------------|--|--|--|
|        |     |    | FINISHING | CONTROL TYPE | BEAM ANGLE | LED LUMENS | LUMINAIRE LM | COLOR TEMP. |                 |  |  |  |
|        | 170 | 10 | WH        | NF           | 60, 90     | 1189       | 1100         | 3000K       | 375.15.25.BA.30 |  |  |  |
|        | 170 | 10 | WH        | NF           |