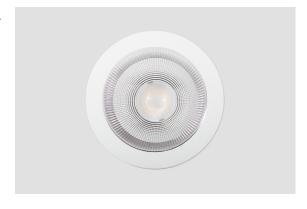

## **DESCRIPTION**

The new range of CAROLINE luminaires, with models that go from 10W to 30W, has a CRI higher than 80, respecting the objects original colours. With a white finish and an easy and quick mounting way, CAROLINE range is presented as a quality solution when replacing downlights with traditional light sources or already outdated LED technology. Depending on the wattage, these light fittings may have between 1.200 and 3.438 lumens and a 60° or 90° beam angle, technical features suitable for lighting commercial spaces, such as apparel stores, art galleries, libraries, restaurants, coffee shops, supermarkets, etc. These luminaires are available in colour temperatures 3000K and 4000K, are compatible with emergency kit and have a 5 Year Warranty.