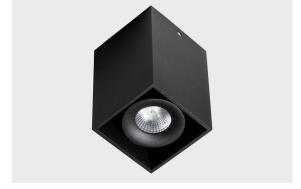

## DESCRIPTION

The fabulous Crystal of 10W is a light fitting that has a very different design from all other Interior Lighting range products for ceiling, due to its rectangular shape and because it can be surface mounted. With a very high CRI – 90 – and 36° or  $60^\circ$  beam angle, this luminaire can reach 825 lumens. However, if you need more luminosity in the room, you can choose the other version of this product, the 20W Double Crystal, that although it has almost all of the characteristics of the original version, its luminous flux is much superior, reaching 1650 lumens. With these two versions, with an attractive, aesthetic and modern design, it's possible to combine the luminous flux and light the space according to its needs.