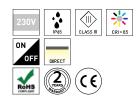

MOUNTING TYPE , Surface LIGHT DISTRIBUTION , Direct **POWER SUPPLY** 230V / 50/60 Hz WARRANTY , 2 Years FINISHING , Brushed Aluminum CONTROL ON/OFF

#### **LED FEATURES**

**LUMINOUS EFFICIENCY** UP TO 92 lm/W CRI , CRI→85 , 50.000 Hours LIFESPAN STEPS MACADAM , 4 Steps MacAdam LUMEN MAINTENANCE , L90/B50

PHOTOBIOLOGICAL RISK , RG0