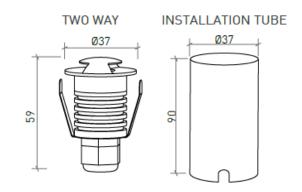

# TECHNICAL DRAWING

### **BENNET TWO WAYS 1W** PRODUCT TABLE AND TECHNICAL SPECIFICATIONS - CRI→85

| LENGTH |   |     |    |           |     |    |       |                 |
|--------|---|-----|----|-----------|-----|----|-------|-----------------|
| 37     | 1 | BAL | NF | 70°H/10°V | 92  | 44 | 3000K | 601.85.70.30.FI |
| 37     | 1 | BAL | NF | 70°H/10°V | 101 | 49 | 4000K | 601.85.70.40.FI |
|        |   |     |    |           |     |    |       |                 |