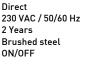

MOUNTING TYPE LIGHT DISTRIBUTION POWER SUPPLY WARRANTY FINISHING CONTROL

Recessed Direct 230 VAC / 50/60 Hz 2 Years Brushed steel

UP TO 87 lm/W

50.000 Hours

4 Steps MacAdam

CRI→85

1

NF

Brushed steel

ON/OFF