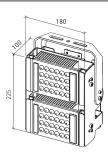

rilumen

# ELLINGTON 80W EXTERIOR

### DESCRIPTION

The growing need to find a powerful and versatile luminaire that can serve as a floodlight or as an industrial light fitting, led Brilumen to present an efficient solution that meets these two requirements, the ELLINGTON product range. These floodlights can light up building facades, as they have an IP66, ingress protection rating suitable for outdoor areas, and can be installed on the floor or the wall.

MOUNTING TYPE LIGHT DISTRIBUTION POWER SUPPLY WARRANTY CONTROL

Surface Direct 220-230V / 50-60 Hz 5 Years 1-10V, DALI, ON/OFF

# LED FEATURES

LUMINOUS EFFICIENCY CRI LIFESPAN STEPS MACADAM LUMEN MAINTENANCE PHOTOBIOLOGICAL RISK UP TO 175 lm/W CRI→80 50.000 Hours 4 Steps MacAdam L90/B50 RG1

### ICONOGRAPHY





#### TECHNICAL DRAWING





## ELLINGTON 80W

PRODUCT TABLE AND TECHNICAL SPECIFICATIONS - CRI→80

| 180 | 80                           | 1V, DL, NF | 60, 90          | 11200 | 10640      | 6500K    | 489XX.BA.865 |
|-----|------------------------------|------------|-----------------|-------|------------|----------|--------------|
| 180 | 80                           | 1V, DL, NF | 60, 90          | 14000 | 13300      | 4000K    | 489XX.BA.840 |
|     |                              |            |                 |       |            |          |              |
|     |                              |            |                 |       |            |          |              |
|     | SELECT YOUR PREFERRED OPTION |            | CONTROL TYPE XX |       |            | BA       |              |
|     |