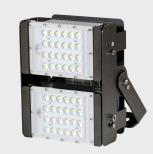

# ELLINGTON 80W EXTERIOR

### DESCRIPTION

The growing need to find a powerful and versatile luminaire that can serve as a floodlight or as an industrial light fitting, led Brilumen to present an efficient solution that meets these two requirements, the ELLINGTON product range. These floodlights can light up building facades, as they have an IP66, ingress protection rating suitable for outdoor areas, and can be installed on the floor or the wall.