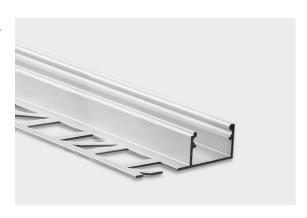

### **DESCRIPTION**

FP02 Edging tile anodised aluminium profile - 2000mm x 14,9mm x 10,9mm - for LED Strip up to 12mm

Brilumen's aluminium profiles are designed and produced from top quality raw materials on modern, fully automated, precision equipment to meet the strictest European quality criteria. These profiles combine the sophisticated functionality with timeless aesthetics and imbue every illuminated area with homogeneous light.

The individual system components are quickly and easily assembled with little effort using the click system and mounted in a right manner. The particular properties of these fracture-resistant profiles protect LED strips from mechanical impacts, dissipate heat, and integrate perfectly into any architectural feature. The nonflammable polycarbonate profile covers reduce light to control the unified glare rating (UGR).