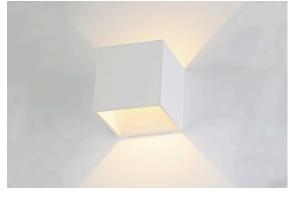

## DESCRIPTION

GULL is the name chosen for the new wall lighting that was missing in the Brilumen portfolio. A 100x100 mm square fixture, made in aluminium, with a CRI higher than 90 and a 100° UP & DOWN beam angle that creates a decorative wall lighting in both directions. Available in a textured white finish, GULL gives a special touch to any interior design. It can be combined with the range of Brilumen textured products for a perfect balance.

#### GULL WALL LIGHT

:

 $(\epsilon)$ 

PRODUCT TABLE AND TECHNICAL SPECIFICATIONS - CRI→90

| 100 | 6.5                   | TW | NF   | 2x100        | 822 | 699            | 3000K   | 392XX.200.930.FI |
|-----|-----------------------|----|------|--------------|-----|----------------|---------|------------------|
| 100 | 6.5                   | TW | NF   | 2x100        | 835 | 710            | 4000K   | 392XX.200.940.FI |
|     | SELECT YOUR PREFERRED |    | RRED | CONTROL TYPE | XX  | FINISHING      | FI BEAN | MANGLE BA        |
|     | OPTION                |    |      | ON/OFF       | NF  | Textured White | TW 23   | x100° 2x100      |