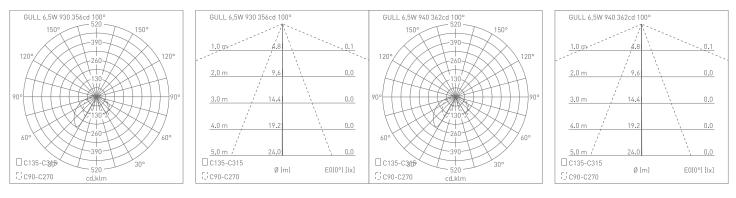

Hours 3 Steps MacAdam L90/B50 RG1



#### TECHNICAL DRAWING





#### GULL WALL LIGHT

:

 $(\epsilon)$ 

PRODUCT TABLE AND TECHNICAL SPECIFICATIONS - CRI→90

| 100 | 6.5                   | TW | NF   | 2x100        | 822 | 699            | 3000K   | 392XX.200.930.FI |
|-----|-----------------------|----|------|--------------|-----|----------------|---------|------------------|
| 100 | 6.5                   | TW | NF   | 2x100        | 835 | 710            | 4000K   | 392XX.200.940.FI |
|     | SELECT YOUR PREFERRED |    | RRED | CONTROL TYPE | XX  | FINISHING      | FI BEAN | MANGLE BA        |
|     | OPTION                |    |      | ON/OFF       | NF  | Textured White | TW 23   | x100° 2x100      |

1

# . brilumen

## PHOTOMETRIC DATA

### POLAR DIAGRAM AND LUMINOUS FLUX - LENS .