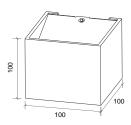

#### TECHNICAL DRAWING

#### GULL WALL LIGHT

:

 $(\epsilon)$ 

PRODUCT TABLE AND TECHNICAL SPECIFICATIONS - CRI→90

| 100 | 6.5                   | TW | NF   | 2x100        | 822 | 699            | 3000K   | 392XX.200.930.FI |
|-----|-----------------------|----|------|--------------|-----|----------------|---------|------------------|
| 100 | 6.5                   | TW | NF   | 2x100        | 835 | 710            | 4000K   | 392XX.200.940.FI |
|     | SELECT YOUR PREFERRED |    | RRED | CONTROL TYPE | XX  | FINISHING      | FI BEAN | MANGLE BA        |
|     | OPTION                |    |      | ON/OFF       | NF  | Textured White | TW 23   | x100° 2x100      |