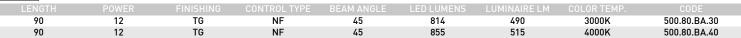

## **HUMMING 12W** PRODUCT TABLE AND TECHNICAL SPECIFICATIONS - CRI→80

SELECT YOUR PREFERRED OPTION ON/OFF NF 45° 45