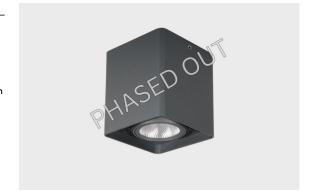

## DESCRIPTION

NOTICE: PRODUCT DISCONTINUED. LIMITED TO EXISTING STOCK.

The Humming is a surface-mounted, aluminium and very discreet LED luminaire that creates the perfect outdoor environment. With a rectangular shape, the Humming is a downlight with a  $45^{\circ}$  beam angle, 12W power and a 20° oscillation angle. Easy to install, it has an IP54 rating and is available in 3000K or 4000K colour temperature.