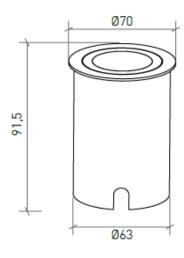

### DESCRIPTION

The Outdoor Lighting range developed by Brilumen is essentially based on differentiated, highquality products with high IP ratings, and the floor lighting is no exception. To perfectly conclude the outdoor lighting of your balcony or garden, the inground and decks light choice - Lunen, Orion & Bennet - with IP67, will bring harmony to these places. NOTE: Orion and Bennett have 3 Volts, requiring an external drive to connect the luminaires to 230 Volts, as well a waterproof box to preserve the products' IP rating.

POWER SUPPLY WARRANTY 2 Years **FINISHING** Brushed steel CONTROL ON/OFF



UP TO 107 lm/W **LUMINOUS EFFICIENCY** CRI→95 LIFESPAN 50.000 Hours STEPS MACADAM

4 Steps MacAdam

# TECHNICAL DRAWING

## ICONOGRAPHY















## **LUNEN 7W**

### PRODUCT TABLE AND TECHNICAL SPECIFICATIONS - CRI→95

| LENGTH | POWER | FINISHING | CONTROL TYPE | BEAM ANGLE | LED LUMENS | LUMINAIRE LM | COLOR TEMP. | CODE            |
|--------|-------|-----------|--------------|------------|------------|--------------|-------------|-----------------|
|        | 7     | BS        | NF           | 36         | 700        | 557          | 3000K       | 604.85.BA.30.FI |
|        | 7     | BS        | NF           | 36         | 748        | 595          | 4000K       | 604.85.BA.40.FI |

| OPTION                | ON/OFF       | NF | Brushed steel | BS | 36° | 36 |
|-----------------------|--------------|----|---------------|----|-----|----|
| SELECT YOUR PREFERRED | CONTROL TYPE | XX |               | FI |     |    |