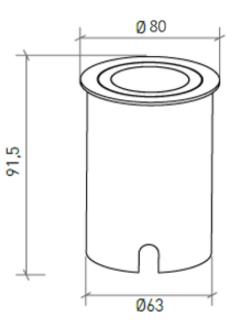

### TECHNICAL DRAWING

LED FEATURES

LUMINOUS EFFICIENCY CRI LIFESPAN STEPS MACADAM LUMEN MAINTENANCE PHOTOBIOLOGICAL RISK UP TO 149 lm/W CRI→90 50.000 Hours 4 Steps MacAdam L90/B50 RG0