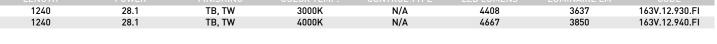

## IRIS VERTICAL 360 1240MM

PRODUCT TABLE AND TECHNICAL SPECIFICATIONS - CRI→90

**SELECT YOUR PREFERRED** OPTION N/A N/A 3000K 30 Textured Black ТВ 4000K 40 **Textured White** TW