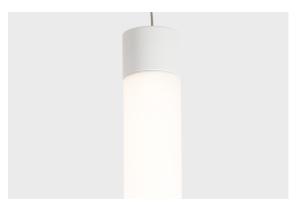

## DESCRIPTION

IRIS tubular 360° is an elegant lighting fixture with a minimalist design. It is available from 300mm to 1500mm lengths ranging. Drawing a perfect linear light, IRIS is suitable for lighting up effectively any indoor area through a beautiful, uniform and harmonious light. Tubular fixture composed of an opal polycarbonate tube and aluminium end caps; white or black textured finishin; 360° light emission. IRIS can be suspended horizontally or vertically, surface mounted or recessed in the ceiling. It can also be placed in a magnetic or in a 3-circuits universal track. In both cases, it can be combined with other Brilumen track lights.