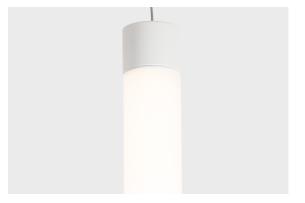

## DESCRIPTION

IRIS tubular 360° is an elegant lighting fixture with a minimalist design. It is available from 300mm to 1500mm lengths ranging. Drawing a perfect linear light, IRIS is suitable for lighting up effectively any indoor area through a beautiful, uniform and harmonious light. Tubular fixture composed of an opal polycarbonate tube and aluminium end caps; white or black textured finishin; 360° light emission. IRIS can be suspended horizontally or vertically, surface mounted or recessed in the ceiling. It can also be placed in a magnetic or in a 3-circuits universal track. In both cases, it can be combined with other Brilumen track lights.