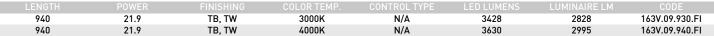

## IRIS VERTICAL 360 940MM PRODUCT TABLE AND TECHNICAL SPECIFICATIONS - CRI→90

| SELECT YOUR PREFERRED OPTION | CONTROL TYPE | XX<br>N/A | COLOR TEMP.<br>3000K | CT<br>30 | FINISHING<br>Textured Black | FI |
|------------------------------|--------------|-----------|----------------------|----------|-----------------------------|----|
| OFTION                       | IN/A         | N/A       | 4000K                | 40       | Textured White              | TW |