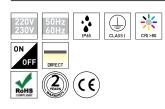

MOUNTING TYPE LIGHT DISTRIBUTION POWER SUPPLY WARRANTY FINISHING CONTROL

LED FEATURES

Surface Direct 220-230V / 50-60 Hz 2 Years TG 0N/0FF

UP TO 47 lm/W

5 Steps MacAdam L90/B50

30000h Tp55

CRI→80

RG1