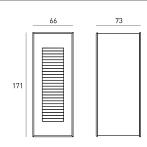

### ICONOGRAPHY

|    | LEVY 4W<br>PRODUCT TABLE AND TECHNICAL SPECIFICATIONS - CRI->80 |    |    |            |            |              |             |              |  |
|----|-----------------------------------------------------------------|----|----|------------|------------|--------------|-------------|--------------|--|
|    |                                                                 |    |    | BEAM ANGLE | LED LUMENS | LUMINAIRE LM | COLOR TEMP. |              |  |
| 66 | 4                                                               | TG | NF | 20         | 180        | 160          | 3000K       | 509.80.BA.30 |  |
| 66 | 4                                                               | TG | NF | 20         | 189        | 168          | 4000K       | 509.80.BA.40 |  |