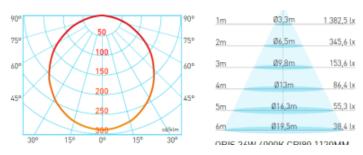

--------------------|----|----|------------|------------|--------------|-------------|--------------|--|
|    |                                                                 |    |    | BEAM ANGLE | LED LUMENS | LUMINAIRE LM | COLOR TEMP. |              |  |
| 66 | 4                                                               | TG | NF | 20         | 180        | 160          | 3000K       | 509.80.BA.30 |  |
| 66 | 4                                                               | TG | NF | 20         | 189        | 168          | 4000K       | 509.80.BA.40 |  |

1

| SELECT YOUR PREFERRED | CONTROL TYPE | XX |
|-----------------------|--------------|----|
| OPTION                | ON/OFF       | NF |

# . brilumen

# PHOTOMETRIC DATA

## POLAR DIAGRAM AND LUMINOUS FLUX - LENS Titulo