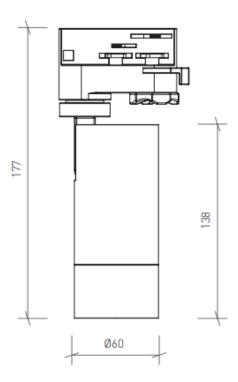

eas correctly is fundamental to highlight all the details and get the customers attention. The Brilumen track lights are the ideal solution for highlighting products in any location. With this light fitting range, you can get the right luminous flux, an excellent colour temperature and a low UGR, maintaining controlled, the visual comfort, room temperature and energy costs. In addition, these track lights have an 90 CRI and are adjustable, allowing not only to adjust them whenever the place is changed, making it more dynamic, but also to easily guide the customers. The Brilumen track lights have already been used in countless lighting projects, such as commercial areas, museums, car dealerships, exhibitors in trade shows, etc.



# POWER SUPPLY

220-230V / 50-60 Hz

# TECHNICAL DRAWING







## LORY 12W CRI→90 PRODUCT TABLE AND TECHNICAL SPECIFICATIONS - CRI→90

### 60 12 тw NF 24 1625 1463 2700K 442.90.BA.27.FI 12 1732 1559 3000K 442.90.BA.30.FI 60 TW NF 24 1873 1686 4000K 442.90.BA.40.FI TW NF 24 60 12

1

| SELECT YOUR PREFERRED | CONTROL TYPE | XX | FINISHING      | FI | BEAM ANGLE | BA |
|-----------------------|--------------|----|----------------|----|------------|----|
| OPTION                | 0N/0FF       | NF | Textured White | TW | 24°        | 24 |