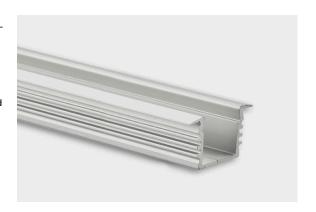

### **DESCRIPTION**

LP03 Recessed anodised aluminium profile - 2000mm x 23,07mm x 13,03mm - for LED Strip up to 12mm

Brilumen's aluminium profiles are designed and produced from top quality raw materials on modern, fully automated, precision equipment to meet the strictest European quality criteria. These profiles combine the sophisticated functionality with timeless aesthetics and imbue every illuminated area with homogeneous light.

The individual system components are quickly and easily assembled with little effort using the click system and mounted in a right manner. The particular properties of these fracture-resistant profiles protect LED strips from mechanical impacts, dissipate heat, and integrate perfectly into any architectural feature. The nonflammable polycarbonate profile covers reduce light to control the unified glare rating (UGR).

Due to high product availability, these profiles can be supplied quickly, and distinguish themselves through their perfect light lines for homogeneous light quality, the guaranteed product quality at the best price-performance ratio and the intelligent product design and unique product compatibility, that allow an unlimited variety of designs.