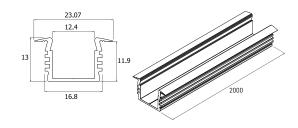

## **TECHNICAL DRAWING**

## LP03 RECESSED PROFILE

PRODUCT TABLE AND TECHNICAL SPECIFICATIONS - LP03 Recessed anodised aluminium profile - 2000mm x 23,07mm x 13,03mm - for LED Strip up to 12mm