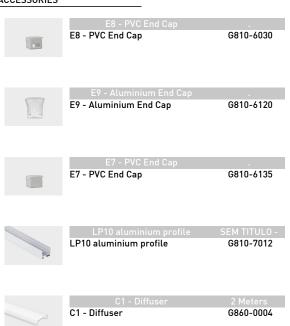

#### Accessories not included:

- TRIX: Frosted diffuser 2000mm | code 8080-2007
- E7: PVC end cap without hole | code G810-6135
- E8: PVC end cap with hole | code G810-6030
- E9: Aluminium end cap (with LP10) | code G810-6120
- PL10: construction profile | code G810-7012