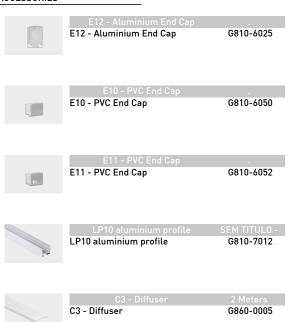

#### Accessories not included:

- C3: Frosted diffuser 2000mm | code G860-0005
- C4: Frosted diffuser 2000mm | code G860-0006
- E10: PVC end cap without hole | code G810-6050
- E11: PVC end cap with hole | code G810-6052
- E12: Aluminium end cap (with LP10) | code G810-6025

# **ICONOGRAPHY**