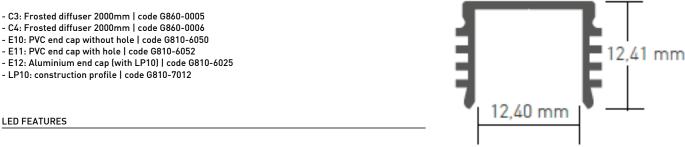

**TECHNICAL DRAWING** 

16.80 mm

## LP05 ALUMINIUM PROFILE

PRODUCT TABLE AND TECHNICAL SPECIFICATIONS - LP05 Anodised aluminium profile - 16,80mm x 12,41mm - for LED Strip up to 12mm

#### Accessories not included:

- C3: Frosted diffuser 2000mm | code G860-0005
- C4: Frosted diffuser 2000mm | code G860-0006
- E10: PVC end cap without hole | code G810-6050
- E11: PVC end cap with hole | code G810-6052
- E12: Aluminium end cap (with LP10) | code G810-6025