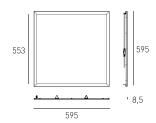

# TECHNICAL DRAWING

Available in two sizes, 600x600mm and 1200x300mm, Matrix EVO can be recessed or suspended from the ceiling.

MOUNTING TYPE Suspension/Surface

LIGHT DISTRIBUTION Direct **POWER SUPPLY** 230V / 50-60 Hz WARRANTY 5 Years **FINISHING** White