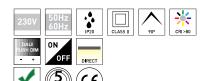

### **ICONOGRAPHY**

Available in two sizes, 600x600mm and 1200x300mm, Matrix EVO can be recessed or suspended from the ceiling.

MOUNTING TYPE Suspension/Surface

LIGHT DISTRIBUTION Direct **POWER SUPPLY** 230V / 50-60 Hz WARRANTY 5 Years **FINISHING** White

CONTROL DALI / Switch Dim, ON/OFF