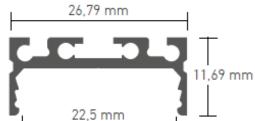

## **DESCRIPTION**

NP04 aluminium profile - 2000mm x 26,79mm x 11,69mm - for LED Strip up to 24mm

Brilumen's aluminium profiles are designed and produced from top quality raw materials on modern, fully automated, precision equipment to meet the strictest European quality criteria. These profiles combine the sophisticated functionality with timeless aesthetics and imbue every illuminated area with homogeneous light.

## **NP04 ALUMINIUM PROFILE**

PRODUCT TABLE AND TECHNICAL SPECIFICATIONS - NP04 aluminium profile - 2000mm x 26,79mm x 11,69mm - for LED Strip up to 24mm

|      |     |    | CODE      |
|------|-----|----|-----------|
| 2000 | N/A | AL | G820-1012 |
| 2000 | N/A | BL | G820-1014 |
| 2000 | N/A | WH | G820-1013 |