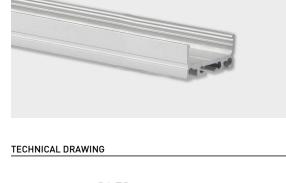

## **DESCRIPTION**

NP04 aluminium profile - 2000mm x 26,79mm x 11,69mm - for LED Strip up to 24mm

Brilumen's aluminium profiles are designed and produced from top quality raw materials on modern, fully automated, precision equipment to meet the strictest European quality criteria. These profiles combine the sophisticated functionality with timeless aesthetics and imbue every illuminated area with homogeneous light.

The individual system components are quickly and easily assembled with little effort using the click system and mounted in a right manner. The particular properties of these fracture-resistant profiles protect LED strips from mechanical impacts, dissipate heat, and integrate perfectly into any architectural feature. The nonflammable polycarbonate profile covers reduce light to control the unified glare rating (UGR).