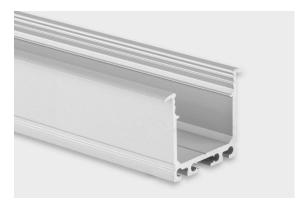

#### **DESCRIPTION**

NP07 Anodised aluminium profile - 2000mm x 33,7mm x 26,00mm - for LED Strip up to 24mm

Brilumen's aluminium profiles are designed and produced from top quality raw materials on modern, fully automated, precision equipment to meet the strictest European quality criteria. These profiles combine the sophisticated functionality with timeless aesthetics and imbue every illuminated area with homogeneous light.

### NP07 RECESSED PROFILE

PRODUCT TABLE AND TECHNICAL SPECIFICATIONS - NP07 Anodised aluminium profile - 2000mm x 33,7mm x 26,00mm - for LED Strip up to 24mm

G860-0017