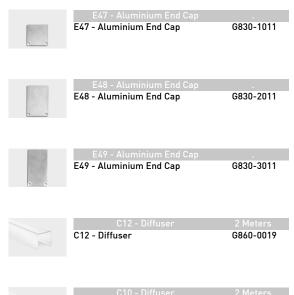

#### Accessories not included:

- C10: Frosted diffuser 2000mm | code G860-0017
- C11: Frosted diffuser 2000mm | code G860-0018
- C12: Frosted diffuser 2000mm | code G860-0019
- E47: Aluminium end cap | code G830-1011
- E48: Aluminium end cap | code G830-2011
- E49: Aluminium end cap | code G830-3011
- LP10: construction profile | code G810-7012

# **ACCESSORIES**

## **TECHNICAL DRAWING**

C10 - Diffuser

 C11 - Diffuser
 2 Meters

 C11 - Diffuser
 G860-0018