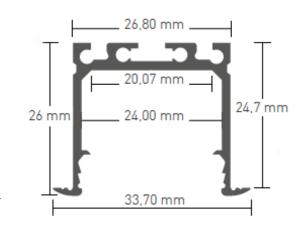

#### **DESCRIPTION**

NP07 Anodised aluminium profile - 2000mm x 33,7mm x 26,00mm - for LED Strip up to 24mm

Brilumen's aluminium profiles are designed and produced from top quality raw materials on modern, fully automated, precision equipment to meet the strictest European quality criteria. These profiles combine the sophisticated functionality with timeless aesthetics and imbue every illuminated area with homogeneous light.

### NP07 RECESSED PROFILE

PRODUCT TABLE AND TECHNICAL SPECIFICATIONS - NP07 Anodised aluminium profile - 2000mm x 33,7mm x 26,00mm - for LED Strip up to 24mm

G860-0017