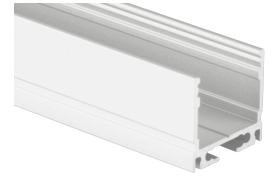

## **DESCRIPTION**

NP08 aluminium profile - 2000mm x 19,2mm x 18,10mm - for LED Strip up to 16mm

Brilumen's aluminium profiles are designed and produced from top quality raw materials on modern, fully automated, precision equipment to meet the strictest European quality criteria. These profiles combine the sophisticated functionality with timeless aesthetics and imbue every illuminated area with homogeneous light.

The individual system components are quickly and easily assembled with little effort using the click system and mounted in a right manner. The particular properties of these fracture-resistant profiles protect LED strips from mechanical impacts, dissipate heat, and integrate perfectly into any architectural feature. The nonflammable polycarbonate profile covers reduce light to control the unified glare rating (UGR).

Due to high product availability, these profiles can be supplied quickly, and distinguish themselves through their perfect light lines for homogeneous light quality, the guaranteed product quality at the best price-performance ratio and the intelligent product design and unique product compatibility, that allow an unlimited variety of designs.

These aluminium profiles can have customized sizes and are compatible with Brilumen's LED Strips.