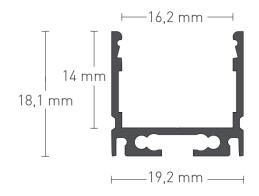

## **DESCRIPTION**

NP08 aluminium profile - 2000mm x 19,2mm x 18,10mm - for LED Strip up to 16mm

Brilumen's aluminium profiles are designed and produced from top quality raw materials on modern, fully automated, precision equipment to meet the strictest European quality criteria. These profiles combine the sophisticated functionality with timeless aesthetics and imbue every illuminated area with homogeneous light.

## TECHNICAL DRAWING