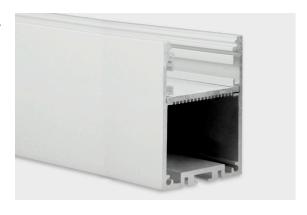

### **DESCRIPTION**

NP17 anodised aluminium profile - 2000mm x 40mm x 50mm - for LED Strip up to 30mm

Brilumen's aluminium profiles are designed and produced from top quality raw materials on modern, fully automated, precision equipment to meet the strictest European quality criteria. These profiles combine the sophisticated functionality with timeless aesthetics and imbue every illuminated area with homogeneous light.

The individual system components are quickly and easily assembled with little effort using the click system and mounted in a right manner. The particular properties of these fracture-resistant profiles protect LED strips from mechanical impacts, dissipate heat, and integrate perfectly into any architectural feature. The nonflammable polycarbonate profile covers reduce light to control the unified glare rating (UGR).