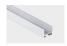

### **DESCRIPTION**

NP17 anodised aluminium profile - 2000mm x 40mm x 50mm - for LED Strip up to 30mm

Brilumen's aluminium profiles are designed and produced from top quality raw materials on modern, fully automated, precision equipment to meet the strictest European quality criteria. These profiles combine the sophisticated functionality with timeless aesthetics and imbue every illuminated area with homogeneous light.

## **NP17 ALUMINIUM PROFILE**

| PRODUCT TABLE AND TECHNICAL SPECIFICATIONS - NPT7 anodised aluminium profile - 2000mm x 40mm x 50mm - for LED Strip up to 30mm |        |              |           | ip up to summ |
|--------------------------------------------------------------------------------------------------------------------------------|--------|--------------|-----------|---------------|
|                                                                                                                                | LENGTH | CONTROL TYPE | FINISHING |               |
|                                                                                                                                | 2000   | N/A          | AL        | G810-2026     |