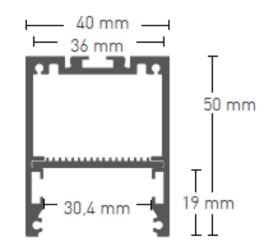

### **TECHNICAL DRAWING**

## **NP17 ALUMINIUM PROFILE**

| PRODUCT TABLE AND TECHNICAL SPECIFICATIONS - NPT7 anodised aluminium profile - 2000mm x 40mm x 50mm - for LED Strip up to 30mm |        |              |           | ip up to summ |
|--------------------------------------------------------------------------------------------------------------------------------|--------|--------------|-----------|---------------|
|                                                                                                                                | LENGTH | CONTROL TYPE | FINISHING |               |
|                                                                                                                                | 2000   | N/A          | AL        | G810-2026     |