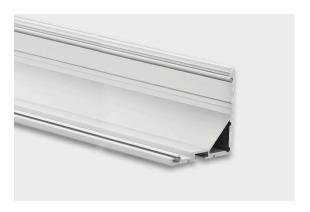

## **DESCRIPTION**

NP19 Corner anodised aluminium profile - 2000mm x 40,10mm - for LED Strip up to 20mm

Brilumen's aluminium profiles are designed and produced from top quality raw materials on modern, fully automated, precision equipment to meet the strictest European quality criteria. These profiles combine the sophisticated functionality with timeless aesthetics and imbue every illuminated area with homogeneous light.

The individual system components are quickly and easily assembled with little effort using the click system and mounted in a right manner. The particular properties of these fracture-resistant profiles protect LED strips from mechanical impacts, dissipate heat, and integrate perfectly into any architectural feature. The nonflammable polycarbonate profile covers reduce light to control the unified glare rating (UGR).

Due to high product availability, these profiles can be supplied quickly, and distinguish themselves through their perfect light lines for homogeneous light quality, the guaranteed product quality at the best price-performance ratio and the intelligent product design and unique product compatibility, that allow an unlimited variety of designs.