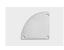

## NP19 CORNER PROFILE

PRODUCT TABLE AND TECHNICAL SPECIFICATIONS - NP19 Corner anodised aluminium profile - 2000mm x 40,10mm - for LED Strip up to 20mm

| LENGTH |     |    |           |
|--------|-----|----|-----------|
| 2000   | N/A | AL | G810-5046 |