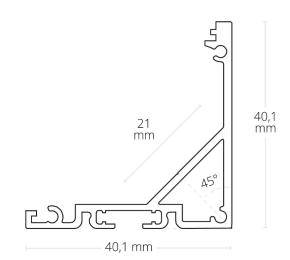

# TECHNICAL DRAWING

## NP19 CORNER PROFILE

PRODUCT TABLE AND TECHNICAL SPECIFICATIONS - NP19 Corner anodised aluminium profile - 2000mm x 40,10mm - for LED Strip up to 20mm

| LENGTH |     |    |           |
|--------|-----|----|-----------|
| 2000   | N/A | AL | G810-5046 |