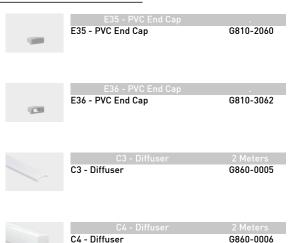

### Accessories not included:

- C3: Frosted diffuser 2000mm | code G860-0005
- C4: Frosted diffuser 2000mm | code G860-0006
- E35: PVC end cap without hole | code G810-2060
- E36: PVC end cap with hole | code G810-3062

# ACCESSORIES