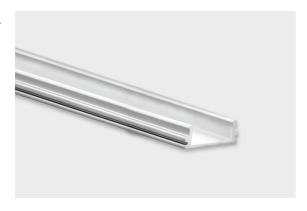

# **DESCRIPTION**

OP15 Anodised aluminium profile - 2000mm x 16,80mm x 5.23mm - for LED Strip up to 12mm

Brilumen's aluminium profiles are designed and produced from top quality raw materials on modern, fully automated, precision equipment to meet the strictest European quality criteria. These profiles combine the sophisticated functionality with timeless aesthetics and imbue every illuminated area with homogeneous light.

The individual system components are quickly and easily assembled with little effort using the click system and mounted in a right manner. The particular properties of these fracture-resistant profiles protect LED strips from mechanical impacts, dissipate heat, and integrate perfectly into any architectural feature. The nonflammable polycarbonate profile covers reduce light to control the unified glare rating (UGR).