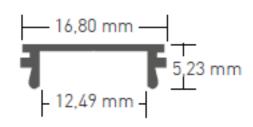

# **TECHNICAL DRAWING**

# OP15 ALUMINIUM PROFILE

 $PRODUCT\ TABLE\ AND\ TECHNICAL\ SPECIFICATIONS-0P15\ Anodised\ aluminium\ profile-2000mm\ x\ 16,80mm\ x\ 5.23mm-for\ LED\ Strip\ up\ to\ 12mm$ 

|      | or revineared aranimani promo |    |           |
|------|-------------------------------|----|-----------|
|      |                               |    |           |
| 2000 | N/A                           | AL | G810-2062 |