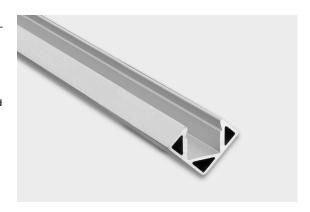

#### **DESCRIPTION**

OP23 Corner anodised aluminium profile - 2000mm x 25,66mm x 17,51mm - for LED Strip up to 11mm

Brilumen's aluminium profiles are designed and produced from top quality raw materials on modern, fully automated, precision equipment to meet the strictest European quality criteria. These profiles combine the sophisticated functionality with timeless aesthetics and imbue every illuminated area with homogeneous light.

### **OP23 CORNER PROFILE**

PRODUCT TABLE AND TECHNICAL SPECIFICATIONS - 0P23 Corner anodised aluminium profile - 2000mm x 25,66mm x 17,51mm - for LED Strip up to 11mm