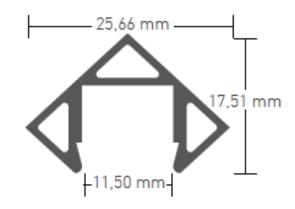

### **OP23 CORNER PROFILE**

PRODUCT TABLE AND TECHNICAL SPECIFICATIONS - 0P23 Corner anodised aluminium profile - 2000mm x 25,66mm x 17,51mm - for LED Strip up to 11mm

# **TECHNICAL DRAWING**