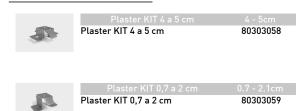

cations, such as stores, cinemas, museums, galleries, hotels, restaurants, meeting rooms, offices, lounges, etc. With Oris 50mm it's possible to mount light lines up to 5,05 meters without joining, with or without trims, add emergency kits with 1 or 3 hours of autonomy and choose white, black or aluminium as finishing colour. The LED profiles can also be configured in ON-OFF, Dimming 0-10VDC or with the advanced DALI PUSH DIM. Brilumen has also available the IES and LDT files for DIALux projects, providing technical assistance during the lighting project.

**POWER SUPPLY** 

220-230V / 50-60 Hz

# LED FEATURES

### **ICONOGRAPHY**





## TECHNICAL DRAWING





ORIS 50MM TRIM. PRISMATIC PRODUCT TABLE AND TECHNICAL SPECIFICATIONS - Tunable White CRI  $\rightarrow$  80

### **ACCESSORIES**