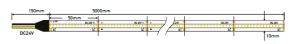

# TECHNICAL DRAWING

### **ICONOGRAPHY**

| TROBUCT TABLE AND TECHNICAE SEED TO TO TO ESSIONAE CST EED STRIT SMB3030 |     |       |      |     |     |                |
|--------------------------------------------------------------------------|-----|-------|------|-----|-----|----------------|
|                                                                          |     |       |      |     |     |                |
|                                                                          |     |       |      |     |     |                |
| 11                                                                       | 24V | 2700K | 1000 | 100 | 5MT | 2002-156.92765 |