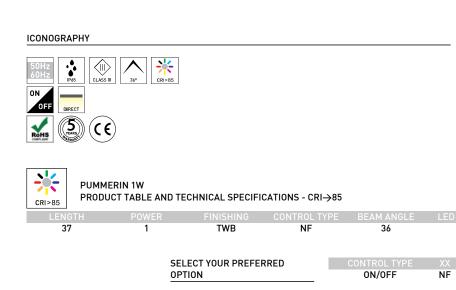

#### LED FEATURES

120

1

50

Textured white and

black

3000K

TWB

342.85.BA.30.FI