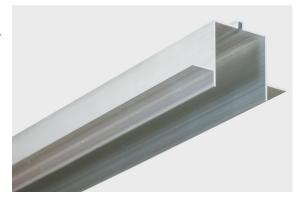

## DESCRIPTION

Trimless Fitting is the solution for all customers who seek to construct continuous, embedded and notrims light lines, a process that is usually quite difficult to achieve. This accessory, suitable for ORIS 50 profile, must be installed while the ceiling is being built and where the LED profile is easily attached, after the finishing and usual procedures. The Trimless Fitting brings huge advantages to lighting since it allows an easy replacement of the LED profile, does not change the room aesthetics, dismissing the usual trims, and maintains the technical features of the luminaire.

Length: 2000mm

Width: 92.7mm

Height: 63.5mm

Flap height: 13mm

LED FEATURES

ICONOGRAPHY