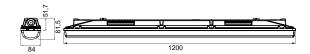

ciency model is suitable for warehouses, car parks, engine rooms and agricultural areas. However, for buildings that require a higher luminance level than usual, such as industrial areas, assembly lines, hypermarkets and sports hall, the High-Performance model is the best option.

MOUNTING TYPE Suspension/Surface

LIGHT DISTRIBUTION Direct WARRANTY 5 Years CONTROL ON/OFF

### **LED FEATURES**

**LUMINOUS EFFICIENCY** UP TO 204 lm/W

IK08 ΙK CRI→80 CRI LIFESPAN 50.000 Hours 3 Steps MacAdam STEPS MACADAM LUMEN MAINTENANCE L80/F10

PHOTOBIOLOGICAL RISK RG1

## **ICONOGRAPHY**



























**SELECT YOUR PREFERRED** OPTION

ON/OFF NF

# **ACCESSORIES**



Strengthened Bracket

3080-0048



Suspension kit 1,5m

3080-0049



Movement Sensors Switch 8030-2235

### TECHNICAL DRAWING