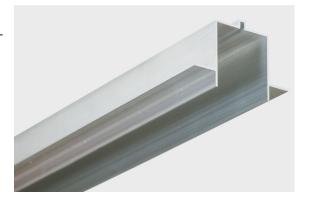

## **DESCRIÇÃO**

Trimless Fitting is the solution for all customers who seek to construct continuous, embedded and notrims light lines, a process that is usually quite difficult to achieve. This accessory, suitable for ORIS 50 profile, must be installed while the ceiling is being built and where the LED profile is easily attached, after the finishing and usual procedures. The Trimless Fitting brings huge advantages to lighting since it allows an easy replacement of the LED profile, does not change the room aesthetics, dismissing the usual trims, and maintains the technical features of the luminaire.

Longitud: 2000mm

Anchura: 92.7mm

Altura: 63.5mm

Altura del borde: 13 mm

CARACTERÍSTICAS DEL LED

ICONOGRAFÍA